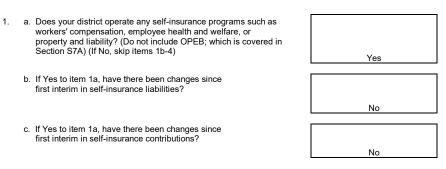

08,769.00 |
| d. Number of retirees receiving OPEB benefits                   |              |

| a Number of relifices receiving of ED benefits |     |     |
|------------------------------------------------|-----|-----|
| Current Year (2019-20)                         | 484 | 484 |
| 1st Subsequent Year (2020-21)                  | 507 | 507 |
| 2nd Subsequent Year (2021-22)                  | 523 | 523 |
|                                                |     |     |

4. Comments:



#### S7B. Identification of the District's Unfunded Liability for Self-insurance Programs

DATA ENTRY: Click the appropriate button(s) for items 1a-1c, as applicable. First Interim data that exist (Form 01CSI, Item S7B) will be extracted; otherwise, enter First Interim and Second Interim data in items 2-4.



# First Interim Self-Insurance Liabilities (Form 01CSI, Item S7B) Second Interim a. Accrued liability for self-insurance programs 0.00 0.00 b. Unfunded liability for self-insurance programs 0.00 0.00

| Self-Insurance Contributions                                   | First Interim          |                |
|----------------------------------------------------------------|------------------------|----------------|
| a. Required contribution (funding) for self-insurance programs | (Form 01CSI, Item S7B) | Second Interim |
| Current Year (2019-20)                                         | 0.00                   | 0.00           |
| 1st Subsequent Year (2020-21)                                  | 0.00                   | 0.00           |
| 2nd Subsequent Year (2021-22)