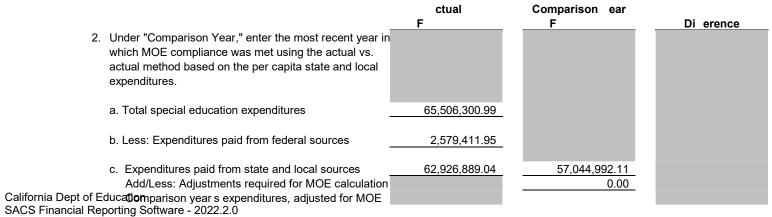

,044,992.11                           |              |
| Less: Exempt reduction(s) for SECTION1<br>Less: 50% reduction from SECTION 2                                                                                                              |                                       | 0.00                                    |              |
| Net expenditures paid from state and local sources                                                                                                                                        | 62,926,889.04                         | 57,044,992.11                           | 5,881,896.93 |

If the difference in Column C for the Section 3.A.1 is positive or zero, the MOE compliance requirement is met based on the combination of state and local expenditures.



## **S LP** North Coastal Consortium (PP)

| calculation                                                                                                                          |               | 57,044,992.11                 |          |
|--------------------------------------------------------------------------------------------------------------------------------------|---------------|-------------------------------|----------|
| Less: Exempt reduction(s) from SECTION 1<br>Less: 50% reduction from SECTION 2<br>Net expenditures paid from state and local sources | 62,926,889.04 | 0.00<br>0.00<br>57,044,992.11 |          |
| d. Special education unduplicated pupil count                                                                                        | 2,820         | 2,833